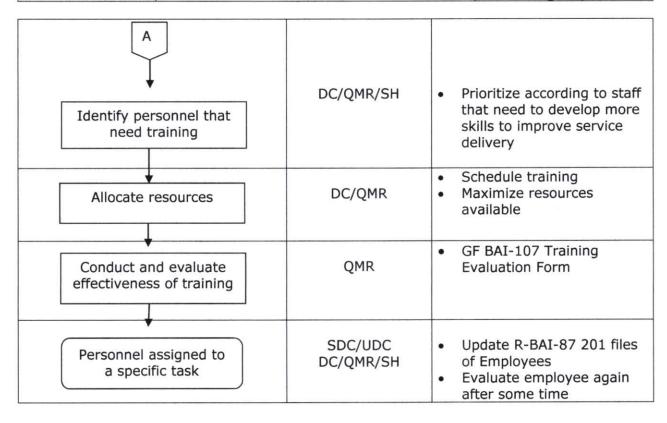

#### 6.0 Process Flow

| FLOW                                                                               | RESPONSIBILITY               | DETAILS                                                                                                                   |
|------------------------------------------------------------------------------------|------------------------------|---------------------------------------------------------------------------------------------------------------------------|
| Identify gap between current and required levels of knowledge, skills and aptitude | All SHs form the focus group | <ul> <li>Refer to GF BAI-165         Training Needs Analysis         Form         PL BAI-06 Training Plan     </li> </ul> |
| Identify the trainings needed                                                      | All SHs form the focus group | Refer to R-BAI-25     Employee Competence     Evaluation File                                                             |
| Identify the general content of the training                                       | SH/HRD Head                  | Develop the training module                                                                                               |